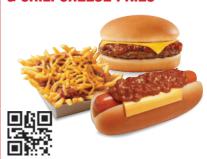

#### CHILI CHEESE DOG, CHILI CHEESEBURGER & CHILI CHEESE FRIES

Offer #539. Good thru 4/29/24.
Tax extra. Original Chili Cheese Ope only. Regular size Classic Chili Cheese Fries only. Coupon good for TWO orders on same visit and must be surrendered at time of purchase. Not valid with any other offer, discount or coupon. Good at participating restaurants only.