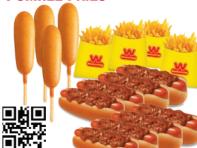

### 8 CHILI DOGS, 4 CORN DOGS & 4 SMALL FRIES

Offer #601. Good thru 4/29/24.
Tax extra. Original Chili Dogs only, (Cheese extra.) Coupon good for TWO orders on same visit and must be surrendered at time of purchase. Not valled with any other offer, discount or coupon. Good at participating restaurants only.