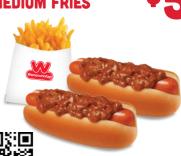

## 2 CHILI DOGS & MEDIUM FRIES

Offer #600. Good thru 4/29/24.

Tax extra. Original Chill Dogs only. (Cheese extra.) Coupon good for TWO orders on same visit and must be surrendered at time of purchase. Not valid with any other offer, discount or coupon. Good at participating restaurants only.