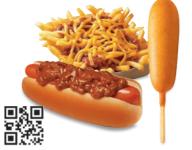

Offer #538. Good thru 6/1/24.
Tax extra. Original Chili Dog only. (Cheese extra.) Regular size Classic Chili Cheese Fries only. Coupon good for TWD orders on same visit and must be surrendered at time of purchase. Not valid that any other offer, discount or coupon. Good at participating restaurants only.