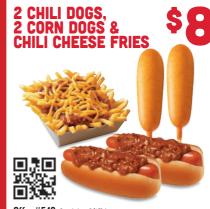

Offer #540. Good thru 6/1/24.
Tax extra. Original Chill Dogs only. (Cheese extra.) Regular size Classic Chill Cheese Fries only. Coupon good for TWO orders on same visit and must be surrendered at time of purchase. Not vall with any orther offer, discount or coupon. Good at participating restaurants only.