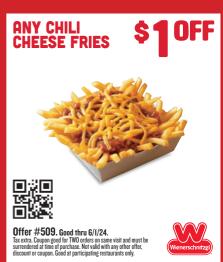

Offer #538. Good thru 6/1/24.
Tax extra. Original Chili Dog only. (Cheese extra.) Regular size Classic Chili Cheese Fries only. Coupon good for TWD orders on same visit and must be surrendered at time of purchase. Not valid that any other offer, discount or coupon. Good at participating restaurants only.