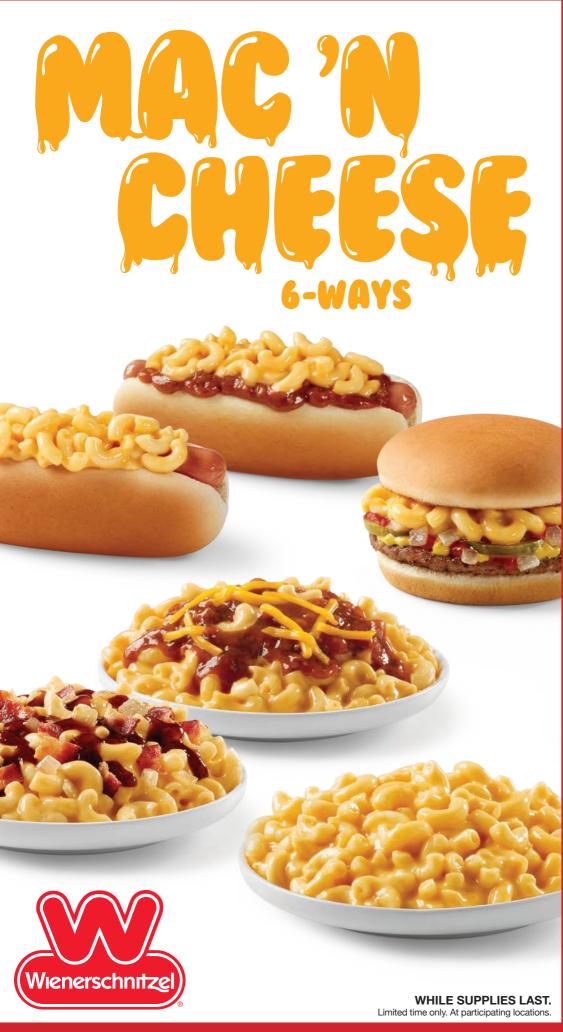

Offer #533. Good thru G/1/24.
Tax extra. Coupon good for TWO orders on same visit and must be surrendered at time of purchase. Not valid with any other offer, discount or coupon. Good at participating restaurants only.